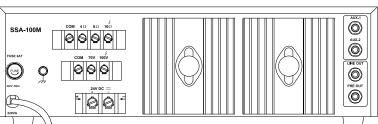

| SPECIFICATIONS        |                                                                                       |
|-----------------------|---------------------------------------------------------------------------------------|
| POWER OUTPUT          | 130W Max., 100W RMS at 10% THD                                                        |
|                       | 90W RMS at 5% THD, 80W RMS at 2% THD                                                  |
| OUTPUT REGULATION     | ≤ 2 dB, no load to full load at 1kHz                                                  |
| INPUT CHANNELS        | $5 \times$ Mic $0.65$ mV/ $4.7$ k $\Omega$ , $1 \times$ Aux $50$ mV/ $470$ k $\Omega$ |
|                       | $1 	imes Aux 150 mV/470 k\Omega$                                                      |
| FREQUENCY RESPONSE    | 50-15,000Hz ±3dB                                                                      |
| SIGNAL TO NOISE RATIO | 60dB                                                                                  |
| TONE CONTROLS         | Bass: -10dB at 100Hz, Treble: -10dB at 10kHz                                          |
| OUTPUTS               | Preamp 200mV/600 $\Omega$ , Line 1V/1k $\Omega$                                       |
| SPEAKER OUTPUTS       | 4Ω, 8Ω, 16Ω, 70V & 100V                                                               |
| POWER SUPPLY          | AC: 220-240V 50/60Hz DC: 24V (2×12V Car Battery)                                      |
| POWER CONSUMPTION     | AC: 220VA DC: 3A                                                                      |
| DIMENSIONS            | W420 × H135 × D290 mm                                                                 |
| WEIGHT                | 10.5kg                                                                                |