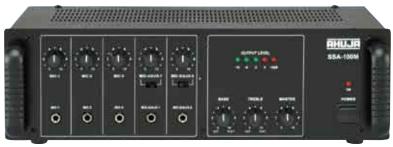

## Medium Power PA Amplifier

## **SSA-100M**

100 WATTS ■ AC & 24V DC Operation

- 5 Mic & 2 Aux Inputs.
- Preamplifier and Line Output for connecting to a Booster Amplifier and for recording the programme.
- Instant transfer to DC power (Car Battery) if AC power fails.
- Bass & Treble Tone Controls cut type.